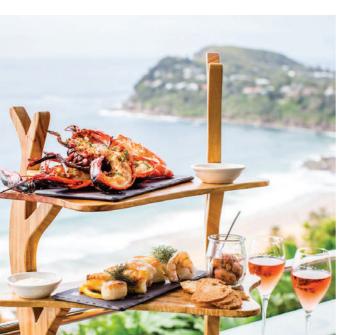

## Stunning Food

Wild Array of Textures

3

Perhaps the only feature that can divert your attention from the stunning view at Jonah's is the food.

Reflecting Jonah's unique seaside location, the seasonally updated menu showcases exceptional Australian and International produce, with Contemporary Australian cuisine and Italian influences.

From a cellar containing over 11,000 bottles of vintage Australian and international wines, the extensive award winning wine list of more than 1,600 different labels entices and rewards.

Jonah's unique location, multi-award winning restaurant, exemplary service and relaxed resort-like atmosphere combine to create a memorable dining experience.