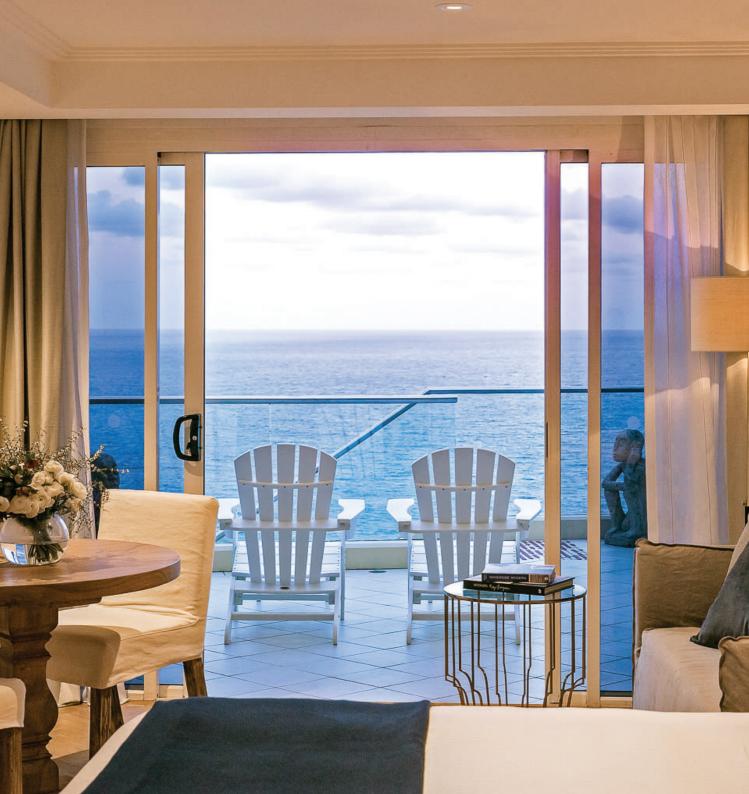

RESTAURANT | MEETINGS ACCOMMODATION | WEDDINGS Jonah's Whale Beach is one of Australia's most luxurious ocean retreats.

# Overview

#### Unforgettable Experience

With uninterrupted ocean views, people from all corners of the globe continue to enjoy our unique combination of luxury and discretion, all just 50 minutes from Sydney's CBD. We pride ourselves on our friendly and casual atmosphere and outstanding first class service.

#### Accommodation

Uninterrupted Ocean Views

2









### Oasis of Tranquility

## Stunning Food

Wild Array of Textures

3

Perhaps the only feature that can divert your attention from the stunning view at Jonah's is the food.





Reflecting Jonah's unique seaside location, the seasonally updated menu showcases exceptional Australian and International produce, with Contemporary Australian cuisine and Italian influences.

From a cellar containing over 11,000 bottles of vintage Australian and international wines, the extensive award winning wine list of more than 1,600 different labels entices and rewards.

Jonah's unique location, multi-award winning restaurant, exemplary service and relaxed resort-like atmosphere combine to create a memorable dining experience.

#### Memorable experiences

### Weddings

#### Breathtaking Views

(1)

Unlik